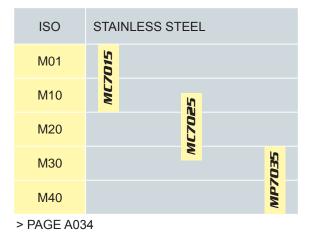

## 7000 SERIES

High performance and flexibility for turning of stainless steels. New Easy Selection chip breaker system: LM (for light cutting) MM (for medium cutting) RM (for rough and interrupted cutting) Series Expansion: 5° and 7° positive inserts.

- Increased performance for stainless steel turning
- Excellent chip control
- Good burr control

PR3