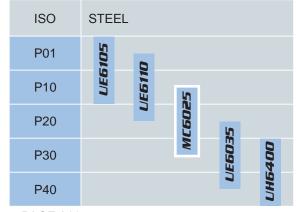

## 6000 SERIES

Performance increase for steel turning. Multi-functional ISO-P20 grade. New Easy Selection chip breaker system: LP (for light cutting) MP (for medium cutting) RP (for rough and interrupted cutting)

> PAGE A034

- + Long tool life for general turning of steel
- Excellent chip control
- Multi-functional grade